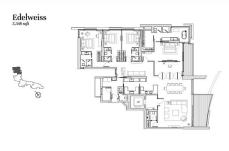

### **RESIDENTIAL - CONDOMINIUM**

11, STAMFORD ROAD, CITY HALL, CLARKE QUAY,

**SINGAPORE 178884** 

■ LISTING ID: SGLD00262327 ■ TENURE: LEASEHOLD 99

■ TITLE: N/A

■ **SIZE BUILT-UP**: 3,348SQFT (311SQM) ■ **SIZE LAND**: 4.081AC (1.651HA)

■ NO. OF FLOORS:

■ FLOOR/LEVEL: N/A - N/A

■ BED ROOMS:

■ BATH ROOMS: 4

■ MAIDS ROOMS: N/A
■ PARKING SPACES: N/A

■ LAYOUT TYPE: REGULAR

■ FACING: N/A

■ **VIEWING**: OTHER

#### **EDEN RESIDENCES CAPITOL**

Spacious 3,348sqft (311sqm), partially furnished, 4 bedroom, 4 bathroom Condominium for Sale. Completed in 2015, this unit is in original condition. Others: Leasehold 99 This property is currently vacant and ready to move in. Located in Singapore's district D06 near City Hall, Clarke Quay in the area City Hall (Central region).