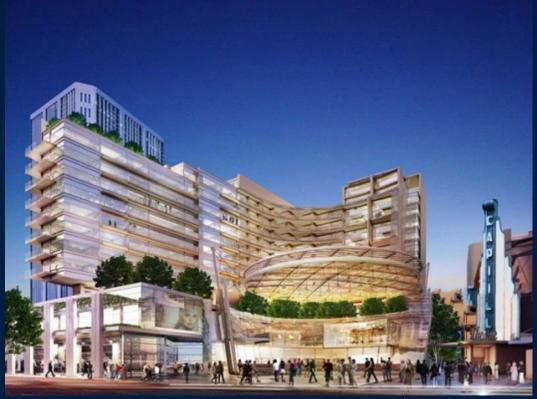

#### **EDEN RESIDENCES CAPITOL**

Spacious 3,348sqft (311sqm), partially furnished, 4 bedroom, 4 bathroom Condominium for Sale. Completed in 2015, this unit is in original condition. Others: Leasehold 99 This property is currently vacant and ready to move in. Located in Singapore's district D06 near City Hall, Clarke Quay in the area City Hall (Central region).