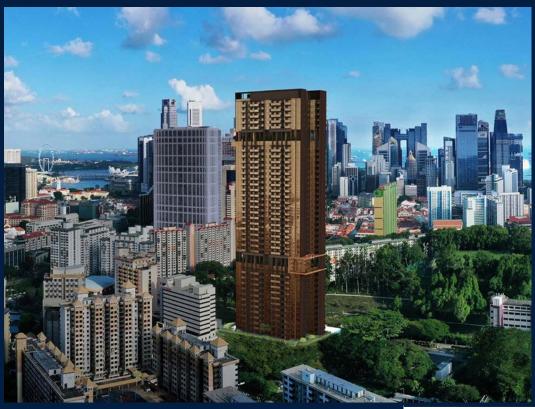

### **RESIDENTIAL - APARTMENT**

173 CHIN SWEE ROAD, ALEXANDRA, **COMMONWEALTH, SINGAPORE 169878** 

**LISTING ID:** SGLD01206768 TENURE: **LEASEHOLD 99** 

TITLE: N/A

SIZE BUILT-UP: 678SQFT (63SQM) SIZE LAND: 1.656AC (0.670HA)

### THE LANDMARK

Apartment for Sale: Partially furnished, 2 bedroom, 2 bathroom. Completed in 2025, this unit is in original condition. Tenure: Leasehold 99 Located in Singapore's district D03 near Alexandra, Commonwealth in the area Central South (Central region).