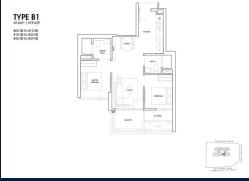

■ NO. OF FLOORS: 39

FLOOR/LEVEL: 24 - HIGH FLOOR

**BED ROOMS: BATH ROOMS:** 2 **MAIDS ROOMS:** N/A ■ PARKING SPACES: N/A

**REGULAR LAYOUT TYPE:** 

**■ FACING: VIEWING:** OTHER

**■ SELLING PRICE:** 

**■ COMPLETION YEAR:** 2025

### THE LANDMARK

Apartment for Sale: Partially furnished, 2 bedroom, 2 bathroom. Completed in 2025, this unit is in original condition. Tenure: Leasehold 99 Located in Singapore's district D03 near Alexandra, Commonwealth in the area Central South (Central region).