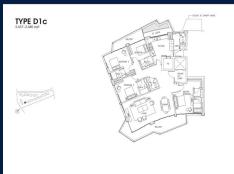

### **RESIDENTIAL - CONDOMINIUM**

CORALS AT KEPPEL BAY, 1, KEPPEL BAY DRIVE, HARBOURFRONT, TELOK BLANGAH, SINGAPORE

■ LISTING ID: SGLD05007621 ■ TENURE: LEASEHOLD 99

■ TITLE: N/A

■ **SIZE BUILT-UP**: 2,637SQFT (245SQM) ■ **SIZE LAND**: 9.642AC (3.902HA)

■ NO. OF FLOORS: N/A
■ FLOOR/LEVEL: N/A - N/A
■ BED ROOMS: 4+1
■ BATH ROOMS: 4
■ MAIDS ROOMS: N/A
■ PARKING SPACES: N/A
■ LAYOUT TYPE: OTHER
■ FACING: N/A

■ **VIEWING**: OTHER

■ SELLING PRICE: CALL FOR PRIC

#### **CORALS AT KEPPEL BAY**

Spacious 2,637sqft (245sqm), partially furnished, 4 bedroom, 4 bathroom Condominium for Sale. Completed in 2018, this unit is in original condition. Others: Leasehold 99, 1 other room(s) This property is currently vacant and ready to move in. Located in Singapore's district D04 near Harbourfront, Telok Blangah in the area Keppel (Central region).