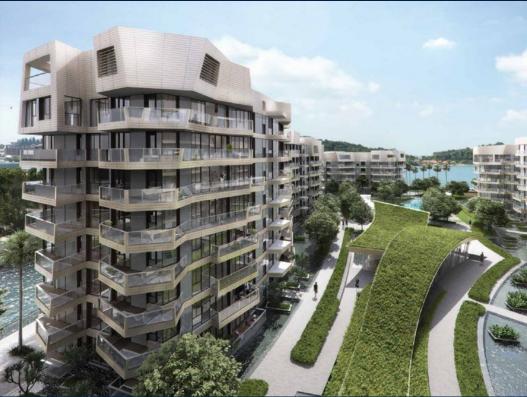

### **RESIDENTIAL - CONDOMINIUM**

CORALS AT KEPPEL BAY, 1, KEPPEL BAY DRIVE, HARBOURFRONT, TELOK BLANGAH, SINGAPORE

■ LISTING ID: SGLD05007621 ■ TENURE: LEASEHOLD 99

■ TITLE: N/A

■ **SIZE BUILT-UP**: 2,637SQFT (245SQM) ■ **SIZE LAND**: 9.642AC (3.902HA)

#### **CORALS AT KEPPEL BAY**

Spacious 2,637sqft (245sqm), partially furnished, 4 bedroom, 4 bathroom Condominium for Sale. Completed in 2018, this unit is in original condition. Others: Leasehold 99, 1 other room(s) This property is currently vacant and ready to move in. Located in Singapore's district D04 near Harbourfront, Telok Blangah in the area Keppel (Central region).