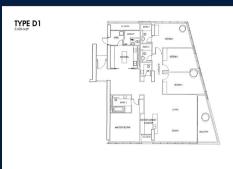

# **RESIDENTIAL - CONDOMINIUM** 2,626SQFT (244SQM) / CALL FOR PRICE!

4 - Bedroom

■ NO. OF FLOORS: N/A

FLOOR/LEVEL: N/A - MIDDLE FLOOR

**BED ROOMS:** 4+1 **BATH ROOMS:** 3 **MAIDS ROOMS:** N/A ■ PARKING SPACES: N/A

**REGULAR LAYOUT TYPE:** 

**■ FACING:** N/A **VIEWING:** OTHER

**■ SELLING PRICE:** 