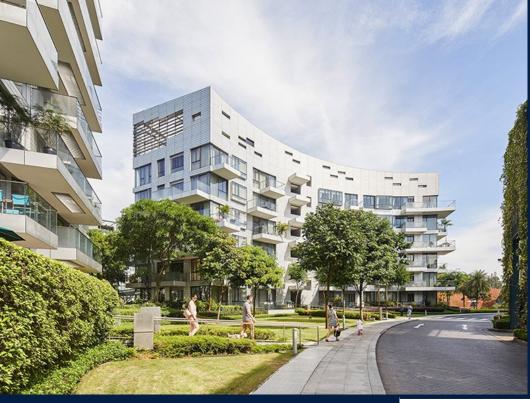

# **RESIDENTIAL - CONDOMINIUM**

REFLECTIONS AT KEPPEL BAY, 1, KEPPEL BAY VIEW, HARBOURFRONT, TELOK BLANGAH,

**LISTING ID:** SGLD09090355 TENURE: **LEASEHOLD 99** 

■ TITLE: N/A

SIZE BUILT-UP: 2,626SQFT (244SQM) SIZE LAND: 20.757AC (8.400HA)

#### REFLECTIONS AT KEPPEL BAY

Spacious 2,626sqft (244sqm), partially furnished, 4 bedroom, 3 bathroom Condominium for Sale. Completed in 2011, this middle floor unit is in original condition. Others: Leasehold 99, 1 other room(s) This property is currently vacant and ready to move in. Located in Singapore's district D04 near Harbourfront, Telok Blangah in the area Keppel (Central region).