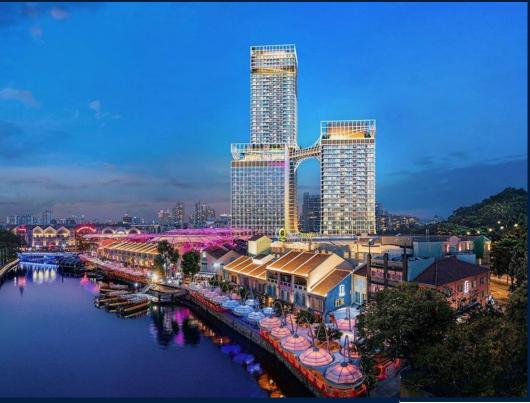

# **RESIDENTIAL - CONDOMINIUM**

CLARKE QUAY, CITY HALL, CLARKE QUAY, SINGAPORE 179882

■ LISTING ID: SGLD09878067 ■ TENURE: LEASEHOLD 99

■ TITLE: N/A

■ **SIZE BUILT-UP**: 1,959SQFT (182SQM)
■ **SIZE LAND**: 3.194AC (1.293HA)

### **CANNINGHILL PIERS**

Condominium for Sale: Partially furnished, 4 bedroom, 4 bathroom. Completed in 2027, this unit is in original condition. Tenure: Leasehold 99 Located in Singapore's district D06 near City Hall, Clarke Quay in the area City Hall (Central region).