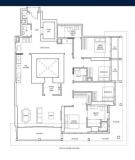

# RESIDENTIAL - CONDOMINIUM 1,959SQFT (182SQM) / CALL FOR PRICE!

4 - Bedroom Premium

TYPE DP3
182 sqm | 1.969 sqft
88.1 #04-11 to #22-11

TYPE DP3(p)
182 sqm | 1.969 sqft
88.1 #23-11

■ NO. OF FLOORS: 48

■ FLOOR/LEVEL: 4 - LOW FLOOR

■ BED ROOMS: 4+1
■ BATH ROOMS: 4
■ MAIDS ROOMS: N/A
■ PARKING SPACES: N/A

■ LAYOUT TYPE: REGULAR

■ FACING: N/A
■ VIEWING: OTHER

■ SELLING PRICE: CALL FOR PRICE