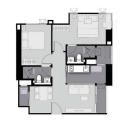

## RESIDENTIAL - CONDOMINIUM 619SQFT (58SQM) / CALL FOR PRICE!

2 - Bedroom

TYPE F1 619 sqff

■ NO. OF FLOORS: 40 ■ FLOOR/LEVEL: N/A - N/A

■ BED ROOMS: 2
■ BATH ROOMS: 2
■ MAIDS ROOMS: N/A

■ PARKING SPACES: N/A
■ LAYOUT TYPE: OTHER
■ FACING: N/A
■ VIEWING: OTHER

■ SELLING PRICE: CALL FOR PRICE

**■ COMPLETION YEAR:** 2022