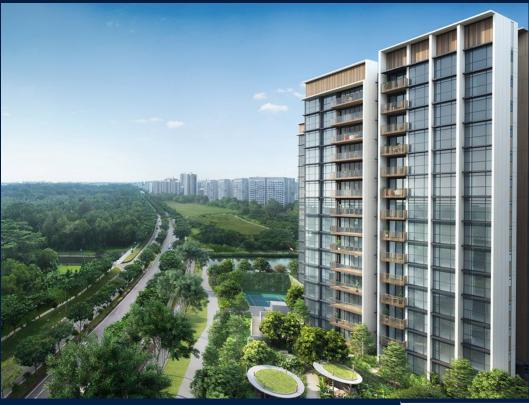

#### **NORTH GAIA**

Executive Condo for Sale: Partially furnished, 3 bedroom, 2 bathroom. Completion in 2027, this corner unit is in original condition. Tenure: Leasehold 99 Located in Singapore's district D27 near Sembawang, Yishun in the area Far North (North region).

### **RESIDENTIAL - EXECUTIVE CONDO**

37 YISHUN CLOSE, SINGAPORE 769341

■ LISTING ID: SGLD13332607 ■ TENURE: LEASEHOLD 99

■ TITLE: N/A

■ **SIZE BUILT-UP:** 1,066SQFT (99SQM)
■ **SIZE LAND:** 5.316AC (2.151HA)

■ NO. OF FLOORS: 14

■ FLOOR/LEVEL: 14 - HIGH FLOOR

■ BED ROOMS: 3+2
■ BATH ROOMS: 2
■ MAIDS ROOMS: N/A
■ PARKING SPACES: N/A
■ LAYOUT TYPE: CORNER

■ FACING: N/A
■ VIEWING: OTHER

■ SELLING PRICE: CALL FOR PRICE