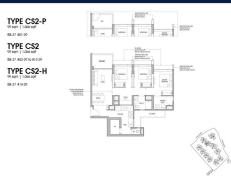

### **RESIDENTIAL - EXECUTIVE CONDO**

37 YISHUN CLOSE, SINGAPORE 769341

■ LISTING ID: SGLD13332607 ■ TENURE: LEASEHOLD 99

■ TITLE: N/A

■ **SIZE BUILT-UP:** 1,066SQFT (99SQM)
■ **SIZE LAND:** 5.316AC (2.151HA)

■ NO. OF FLOORS: 14

■ FLOOR/LEVEL: 14 - HIGH FLOOR

■ BED ROOMS: 3+2
■ BATH ROOMS: 2
■ MAIDS ROOMS: N/A
■ PARKING SPACES: N/A
■ LAYOUT TYPE: CORNER

■ FACING: N/A
■ VIEWING: OTHER

■ SELLING PRICE: CALL FOR PRICE