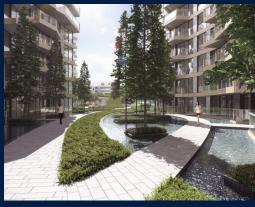

### CORALS AT KEPPEL BAY

Spacious 2,669sqft (248sqm), partially furnished, 4 bedroom, 4 bathroom Condominium for Sale. Completed in 2018, this unit is in original condition. Others: Leasehold 99, 1 other room(s) This property is currently vacant and ready to move in. Located in Singapore's district D04 near Harbourfront, Telok Blangah in the area Keppel (Central region).

#### **EXTERIOR FACILITIES**

24 Hours Security

Clubhouse

Covered Car Park

Function Room

VISIT THIS PROPERTY AT: https://www.chankevin.co/property/SGLD15371252

L3008899K R040465B