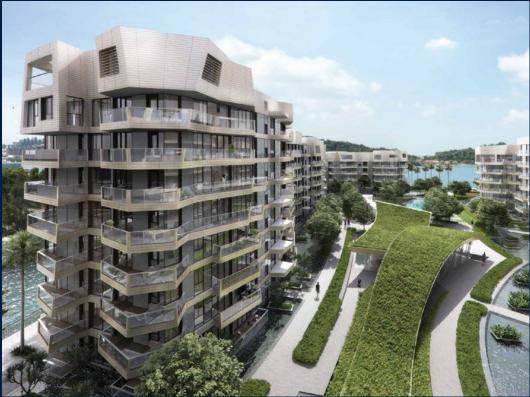

## **RESIDENTIAL - CONDOMINIUM**

CORALS AT KEPPEL BAY, 1, KEPPEL BAY DRIVE, HARBOURFRONT, TELOK BLANGAH, SINGAPORE

■ LISTING ID: SGLD15371252 ■ TENURE: LEASEHOLD 99

■ TITLE: N/A

■ **SIZE BUILT-UP**: 2,669SQFT (248SQM)
■ **SIZE LAND**: 9.642AC (3.902HA)

### CORALS AT KEPPEL BAY

Spacious 2,669sqft (248sqm), partially furnished, 4 bedroom, 4 bathroom Condominium for Sale. Completed in 2018, this unit is in original condition. Others: Leasehold 99, 1 other room(s) This property is currently vacant and ready to move in. Located in Singapore's district D04 near Harbourfront, Telok Blangah in the area Keppel (Central region).

#### **EXTERIOR FACILITIES**

24 Hours Security

Clubhouse

Covered Car Park

Function Room

VISIT THIS PROPERTY AT: https://www.chankevin.co/property/SGLD15371252

L3008899K R040465B