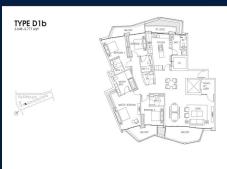

■ NO. OF FLOORS: N/A
■ FLOOR/LEVEL: N/A - N/A
■ BED ROOMS: 4+1
■ BATH ROOMS: 4
■ MAIDS ROOMS: N/A
■ PARKING SPACES: N/A
■ LAYOUT TYPE: OTHER
■ FACING: N/A

■ VIEWING: OTHER
■ SELLING PRICE: CALL FOR

**■ COMPLETION YEAR:** 2018

### CORALS AT KEPPEL BAY

Spacious 2,669sqft (248sqm), partially furnished, 4 bedroom, 4 bathroom Condominium for Sale. Completed in 2018, this unit is in original condition. Others: Leasehold 99, 1 other room(s) This property is currently vacant and ready to move in. Located in Singapore's district D04 near Harbourfront, Telok Blangah in the area Keppel (Central region).