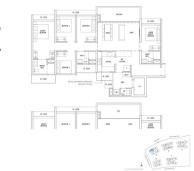

#### **RESIDENTIAL - CONDOMINIUM** FOR SALE 1,539SQFT (143SQM) / CALL FOR PRICE!

**+65 9645 2489** 

TYPE E1 TYPE E1(L) TYPE E1(p)

5 - Bedroom

COMPLETION YEAR:

CONDITION:

FURNISHING:

LISTING DATE:

SGLD15386694 **LEASEHOLD 99** N/A 1,539SQFT (143SQM) 3.870AC (1.566HA) 14 2 - LOW FLOOR 5 4 N/A N/A REGULAR N/A OTHER

2027 ORIGINAL CONDITION PARTIALLY FURNISHED MAR 24, 2023