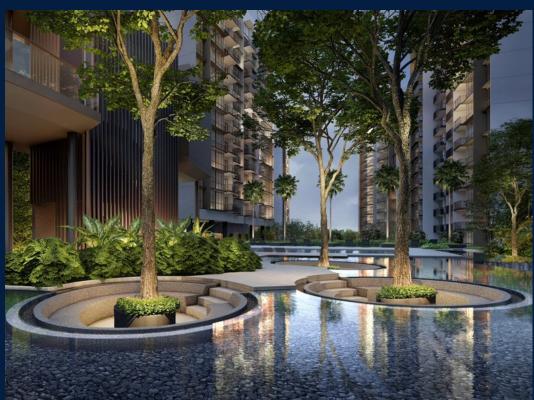

# THE BOTANY AT DAIRY FARM

Condominium for Sale: Partially furnished, 5 bedroom, 4 bathroom. Completion in 2027, this unit is in original condition. Tenure: Leasehold 99 Located in Singapore's district D23 near Bukit Batok, Bukit Panjang, Choa Chu Kang in the area North West (West region).

# **EXTERIOR FACILITIES**

- 24 Hours Security
- Covered Car Park

- Balcony
- Cable TV
- Drver
- Intercom
- Clubhouse
- Function Room