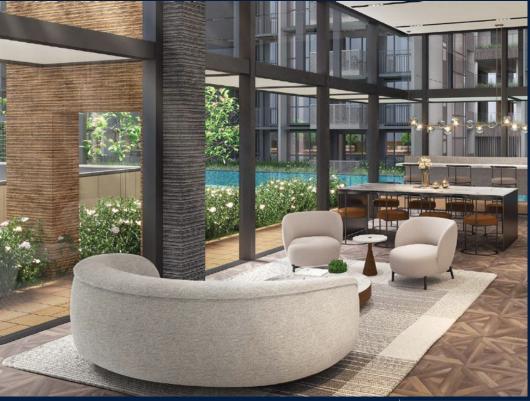

#### SCENECA RESIDENCE

Condominium for Sale: Partially furnished, 3 bedroom, 3 bathroom. Completion in 2027, this corner unit is in original condition. Tenure: Leasehold 99 Located in Singapore's district D16 near Bedok, Upper East Coast in the area Upper East Coast (East region).

#### **INTERIOR FACILITIES**

Air-Conditioning

Balcony

Bombshelter

## **EXTERIOR FACILITIES**

24 Hours Security

• Business Centre

Clubhouse

Covered Car Park

VISIT THIS PROPERTY AT: https://www.chankevin.co/property/SGLD20007963