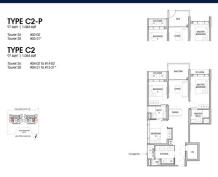

## **RESIDENTIAL - CONDOMINIUM**

26 TANAH MERAH KECHIL LINK, BEDOK, UPPER EAST COAST, SINGAPORE 468457

■ LISTING ID: SGLD20007963 ■ TENURE: LEASEHOLD 99

■ TITLE: N/A

■ **SIZE BUILT-UP:** 1,044SQFT (97SQM) 
■ **SIZE LAND:** 2.194AC (0.888HA)

■ **NO. OF FLOORS**: 15

■ FLOOR/LEVEL: 4 - LOW FLOOR

■ BED ROOMS: 3
■ BATH ROOMS: 3
■ MAIDS ROOMS: N/A
■ PARKING SPACES: N/A
■ LAYOUT TYPE: CORNER

■ FACING: N/A
■ VIEWING: OTHER

■ SELLING PRICE: CALL FOR PRICE

■ COMPLETION YEAR: 2027

■ CONDITION: ORIGINAL CONDITION ■ FURNISHING: PARTIALLY FURNISHED

■ LISTING DATE: OCT 10, 2023