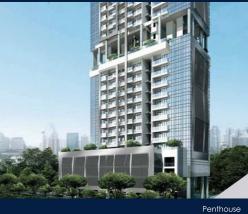

■ NO. OF FLOORS:

FLOOR/LEVEL: 25 - PENTHOUSE

**BED ROOMS:** 2+1 **BATH ROOMS:** 2 **MAIDS ROOMS:** N/A ■ PARKING SPACES: N/A **END LOT LAYOUT TYPE:** 

**NORTH WEST ■ FACING: VIEWING:** 

OTHER

**■ SELLING PRICE:** 

#### **26 NEWTON**

Spacious 1,496sqft (139sqm), partially furnished, 2 bedroom, 2 bathroom Condominium for Sale. Completed in 2016, this penthouse end lot unit is in original condition. Others: Freehold, facing north west, 1 other room(s) This property is currently vacant and ready to move in. Located in Singapore's district D11 near Newton, Novena in the area Newton (Central region).