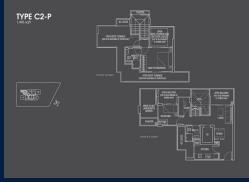

#### **RESIDENTIAL - CONDOMINIUM**

26, NEWTON ROAD, NEWTON, NOVENA, SINGAPORE 307957

**LISTING ID:** SGLD20896757 **TENURE: FREEHOLD** ■ TITLE: N/A

**SIZE BUILT-UP:** 1,496SQFT (139SQM) SIZE LAND: 37,577SQFT (3,491SQM)

■ NO. OF FLOORS:

FLOOR/LEVEL: 25 - PENTHOUSE

**BED ROOMS:** 2+1 **BATH ROOMS:** 2 **MAIDS ROOMS:** N/A ■ PARKING SPACES: N/A **END LOT LAYOUT TYPE:** 

**NORTH WEST ■ FACING: VIEWING:** 

OTHER

**■ SELLING PRICE:** 