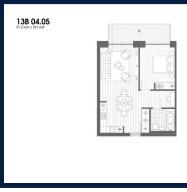

# RESIDENTIAL - APARTMENT 551SQFT (51SQM) / CALL FOR PRICE!

John Cabot House: 1 - Bedroom

#### Legend C Cupboard W Wardrobo FF Fridge Freezer WH Washes/Dryer

## **RESIDENTIAL - APARTMENT**

NORTH WOOLWICH ROAD, LONDON, E16 2BG, LONDON, LONDON, UNITED KINGDOM

■ LISTING ID: SGLD21674800 ■ TENURE: LEASEHOLD 999

■ TITLE: N/A

■ SIZE BUILT-UP: 551SQFT (51SQM)

■ SIZE LAND: N/A
■ NO. OF FLOORS: 7
■ FLOOR/LEVEL: N/A - N/A
■ BED ROOMS: 1

■ BATH ROOMS: 1
■ MAIDS ROOMS: N/A

■ MAIDS ROUMS: N/A
■ PARKING SPACES: N/A
■ LAYOUT TYPE: REC

LAYOUT TYPE: REGULAR

■ FACING: N/A
■ VIEWING: OTHER

■ SELLING PRICE: CALL FOR PRICE

■ COMPLETION YEAR: 201

■ CONDITION: ORIGINAL CONDITION
■ FURNISHING: PARTIALLY FURNISHED