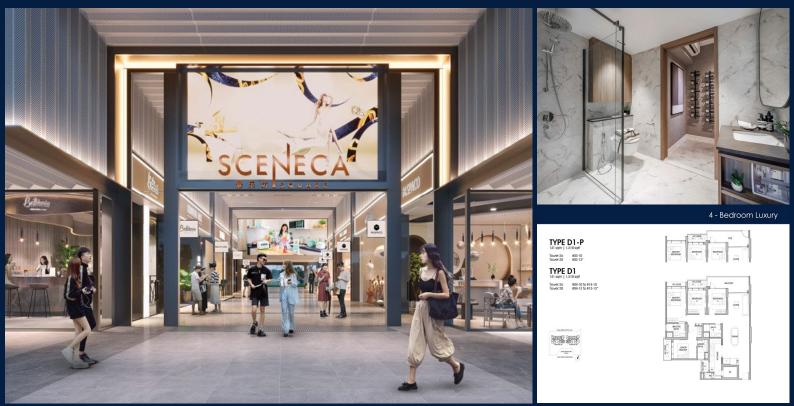

COMPLETION YEAR:

**CONDITION:** 

FURNISHING:

LISTING DATE:

SGLD22163277 LEASEHOLD 99 N/A 1,518SQFT (141SQM) 2.194AC (0.888HA) 15 11 - MIDDLE FLOOR 4 4 N/A N/A N/A CORNER N/A OTHER CALL FOR PRICE!

2027 ORIGINAL CONDITION PARTIALLY FURNISHED OCT 10, 2023

### SCENECA RESIDENCE

Condominium for Sale: Partially furnished, 4 bedroom, 4 bathroom. Completion in 2027, this corner unit is in original condition. Tenure: Leasehold 99 Located in Singapore's district D16 near Bedok, Upper East Coast in the area Upper East Coast (East region).