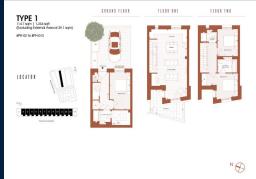

■ NO. OF FLOORS:

FLOOR/LEVEL: N/A - N/A

**BED ROOMS:** 3 **BATH ROOMS:** 3 **MAIDS ROOMS:** N/A ■ PARKING SPACES:

**REGULAR** LAYOUT TYPE:

**■ FACING: VIEWING:** 

OTHER

**■ SELLING PRICE:** 

**COMPLETION YEAR:** 2025

#### KIDBROOKE VILLAGE

Podium House for Sale: Partially furnished, 3 bedroom, 3 bathroom. Completion in 2025, this unit is in original condition. Tenure: Leasehold 999