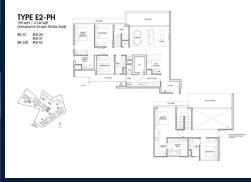

#### **RESIDENTIAL - CONDOMINIUM**

22B YEW SIANG ROAD, BUONA VISTA, WEST COAST, CLEMENTI, SINGAPORE 117755

■ LISTING ID: SGLD23821060
■ TENURE: FREEHOLD
■ TITLE: N/A

■ **SIZE BUILT-UP**: 2,142SQFT (199SQM) ■ **SIZE LAND**: 4.785AC (1.936HA)

■ NO. OF FLOORS: 5

■ FLOOR/LEVEL: 5 - PENTHOUSE

■ BED ROOMS: 5
■ BATH ROOMS: 5
■ MAIDS ROOMS: N/A
■ PARKING SPACES: N/A

■ LAYOUT TYPE: REGULAR

■ FACING: N/A
■ VIEWING: OTHER

■ SELLING PRICE: CALL FOR PRICE