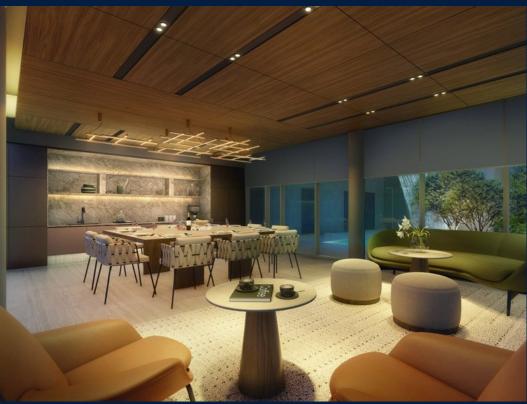

#### TERRA HILL

Condominium for Sale: Partially furnished, 5 bedroom, 5 bathroom. Completion in 2026, this penthouse unit is in original condition. Tenure: Freehold Located in Singapore's district D05 near Buona Vista, West Coast, Clementi in the area South West (Central region).

#### **INTERIOR FACILITIES**

Air-Conditioning

Balcony

Bathtub

Bombshelter

Walk-In-Wardrobe

Private Lift

#### OTHER INTERIOR FEATURES

Cooker Hob/Hood

Dishwasher

Dryer

Fridge

#### **EXTERIOR FACILITIES**

24 Hours Security

Basketball Court

Clubhouse

Covered Car Park

VISIT THIS PROPERTY AT: https://www.chankevin.co/property/SGLD23821060