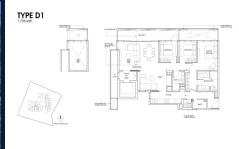

#### **RESIDENTIAL - CONDOMINIUM**

19, NASSIM HILL, TANGLIN, HOLLAND, SINGAPORE 258482

■ LISTING ID: SGLD24142271 ■ TENURE: LEASEHOLD 99

■ TITLE: N/A

■ **SIZE BUILT-UP**: 1,733SQFT (161SQM) ■ **SIZE LAND**: 1.429AC (0.578HA)

■ NO. OF FLOORS: 10

■ FLOOR/LEVEL: N/A - N/A ■ BED ROOMS: 3

■ BATH ROOMS: 2
■ MAIDS ROOMS: N/A
■ PARKING SPACES: N/A

■ LAYOUT TYPE: CORNER
■ FACING: N/A
■ VIEWING: OTHER

■ SELLING PRICE: CALL FOR PRICE

**■ COMPLETION YEAR:** 2024

#### 19 NASSIM

Spacious 1,733sqft (161sqm), partially furnished, 3 bedroom, 2 bathroom Condominium for Sale. Completion in 2024, this corner unit is in original condition. Others: Leasehold 99 This property is currently vacant and ready to move in. Located in Singapore's district D10 near Tanglin, Holland in the area Tanglin (Central region).