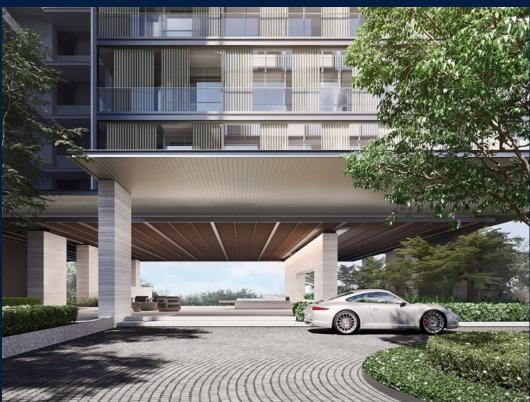

#### 19 NASSIM

Spacious 1,733sqft (161sqm), partially furnished, 3 bedroom, 2 bathroom Condominium for Sale. Completion in 2024, this corner unit is in original condition. Others: Leasehold 99 This property is currently vacant and ready to move in. Located in Singapore's district D10 near Tanglin, Holland in the area Tanglin (Central region).

#### **EXTERIOR FACILITIES**

24 Hours Security

Clubhouse

Covered Car Park

Jacuzzi

VISIT THIS PROPERTY AT: https://www.chankevin.co/property/SGLD24142271