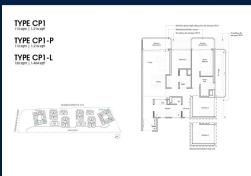

#### **RESIDENTIAL - CONDOMINIUM**

**HARBOURFRONT AVENUE, SINGAPORE 097993** 

■ LISTING ID: SGLD27050083 ■ TENURE: LEASEHOLD 99

■ TITLE: N/A

■ **SIZE BUILT-UP**: 1,216SQFT (113SQM) ■ **SIZE LAND**: 6.526AC (2.641HA)

**■ NO. OF FLOORS:** 10

■ FLOOR/LEVEL: 9 - HIGH FLOOR

■ BED ROOMS: 3
■ BATH ROOMS: 2
■ MAIDS ROOMS: N/A
■ PARKING SPACES: N/A

■ LAYOUT TYPE: REGULAR

■ FACING: N/A
■ VIEWING: OTHER

■ SELLING PRICE: CALL FOR PRICE