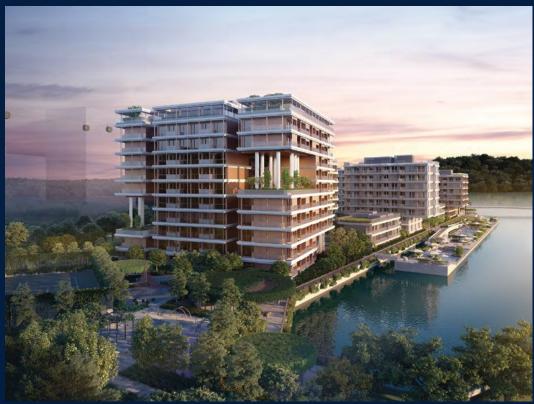

#### **RESIDENTIAL - CONDOMINIUM**

**HARBOURFRONT AVENUE, SINGAPORE 097993** 

■ LISTING ID: SGLD27050083 ■ TENURE: LEASEHOLD 99

■ TITLE: N/A

■ **SIZE BUILT-UP**: 1,216SQFT (113SQM) ■ **SIZE LAND**: 6.526AC (2.641HA)

#### THE REEF AT KING'S DOCK

Condominium for Sale: Partially furnished, 3 bedroom, 2 bathroom. Completed in 2025, this unit is in original condition. Tenure: Leasehold 99 Located in Singapore's district D04 near Harbourfront, Telok Blangah in the area Keppel (Central region).