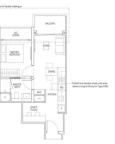

COMPLETION YEAR:

CONDITION:

FURNISHING:

LISTING DATE:

SGLD28478548 LEASEHOLD 99 N/A 646SQFT (60SQM) 3.160AC (1.279HA) 36 36 - HIGH FLOOR 1+1 1 N/A N/A N/A REGULAR N/A OTHER CALL FOR PRICEI