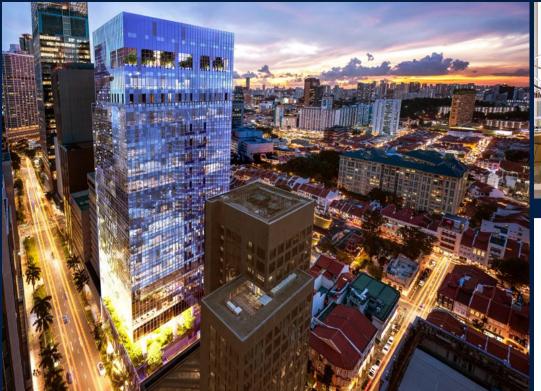

#### **COMMERCIAL - OFFICE**

148 CECIL STREET, BOAT QUAY, RAFFLES PLACE, MARINA, SINGAPORE 069974

LISTING ID:
TENURE:
TITLE:
SIZE BUILT-UP:
SIZE LAND:
NO. OF FLOORS:
FLOOR/LEVEL:
PARKING SPACES:
LAYOUT TYPE:
FACING:
VIEWING:
SELLING PRICE:
COMPLETION YEAR:

CONDITION:

59974 SGLD29796891 FREEHOLD N/A 13,487SQFT (1,253SQM) 4.362AC (1.765HA) 20 N/A - HIGH FLOOR N/A OTHER N/A CITY VIEW CALL FOR PRICEI 2028

ORIGINAL CONDITION DEC 02, 2022

### SOLITAIRE ON CECIL

**INTERIOR FACILITIES** 

Air-Conditioning