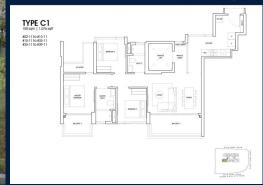

#### THE LANDMARK

Apartment for Sale: Partially furnished, 3 bedroom, 2 bathroom. Completed in 2025, this unit is in original condition. Tenure: Leasehold 99 Located in Singapore's district D03 near Alexandra, Commonwealth in the area Central South (Central region).