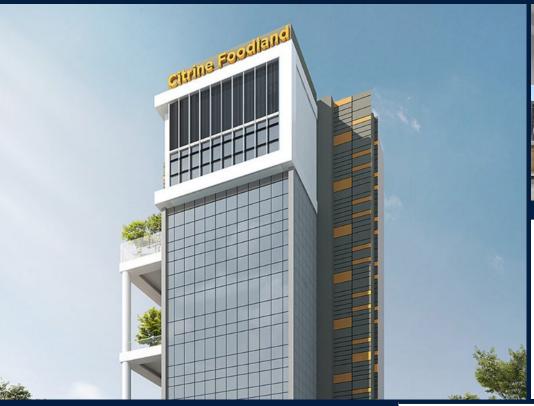

# **CITRINE FOODLAND @ 33 KIM CHUAN**

# **COMMERCIAL - FACTORY (B2)**

33, KIM CHUAN DRIVE, SINGAPORE 537087

**LISTING ID:** SGLD30560174 **TENURE: FREEHOLD** TITLE: N/A

**SIZE BUILT-UP:** 3,627SQFT (337SQM) SIZE LAND: 15,234SQFT (1,415SQM)

NO. OF FLOORS: