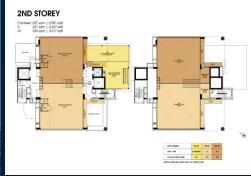

# **COMMERCIAL - FACTORY (B2)**

33, KIM CHUAN DRIVE, SINGAPORE 537087

**LISTING ID:** SGLD30560174 **TENURE: FREEHOLD** TITLE: N/A

**SIZE BUILT-UP:** 3,627SQFT (337SQM) SIZE LAND: 15,234SQFT (1,415SQM)

NO. OF FLOORS:

■ FLOOR/LEVEL: 2 - LOW FLOOR

**■ PARKING SPACES:** N/A **LAYOUT TYPE: REGULAR FACING:** N/A OTHER

**■ VIEWING:** 

■ SELLING PRICE:

**■ COMPLETION YEAR:** 2023

**ORIGINAL CONDITION CONDITION:** 

**LISTING DATE:** MAY 13, 2022