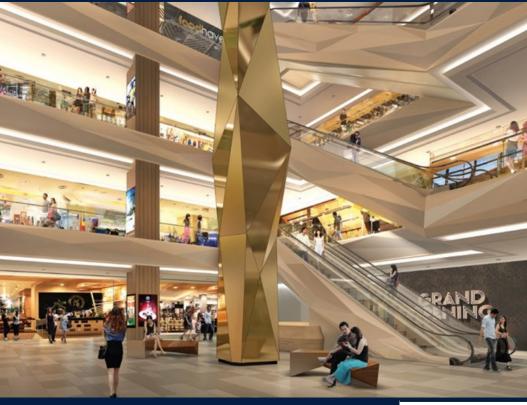

# **COMMERCIAL - RETAIL**

VILLAGE NO.14 SAM DACH HUN SEN ROAD, TONLE BASSAC COMMUNE, CHAMKARMORN DISTRICT,

**LISTING ID:** SGLD31436700 **TENURE:** FREEHOLD

■ TITLE: N/A

**SIZE BUILT-UP:** 284SQFT (26SQM) SIZE LAND: 3.131AC (1.267HA)

## THE PEAK SHOPPES

Retail Lot for Sale Completed in 2020, this unit is in original condition. Tenure: Freehold Located in Cambodia: Village No.14 Sam Dach Hun Sen Road, Tonle Bassac Commune, Chamkarmorn District