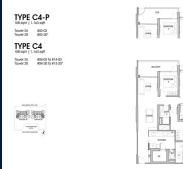

# FOR SALE RESIDENTIAL - CONDOMINIUM 1,163SQFT (108SQM) / CALL FOR PRICE!

3 - Bedroom Premium

# **RESIDENTIAL - CONDOMINIUM**

26 TANAH MERAH KECHIL LINK, BEDOK, UPPER **EAST COAST, SINGAPORE 468457** 

**LISTING ID:** SGLD32584373 **TENURE: LEASEHOLD 99** 

■ TITLE: N/A

SIZE BUILT-UP: 1,163SQFT (108SQM) SIZE LAND: 2.194AC (0.888HA)

■ NO. OF FLOORS: 15

FLOOR/LEVEL: 7 - MIDDLE FLOOR

**BED ROOMS:** 3 **BATH ROOMS:** 3 **MAIDS ROOMS:** N/A ■ PARKING SPACES: N/A **CORNER LAYOUT TYPE: ■ FACING:** N/A

**VIEWING:** OTHER

**■ SELLING PRICE:** 