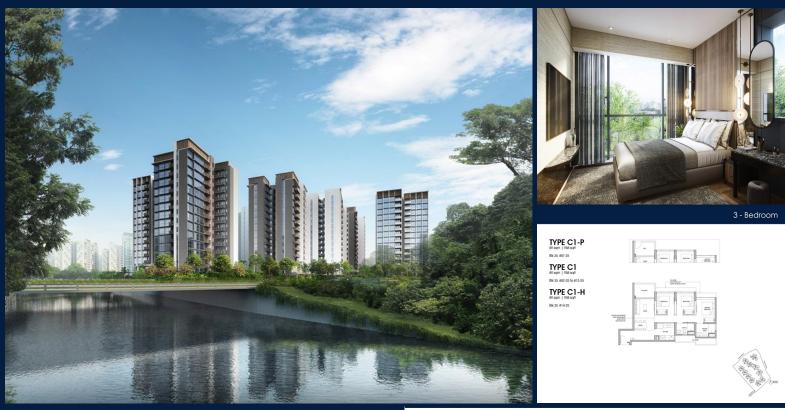

#### **RESIDENTIAL - EXECUTIVE CONDO** 35 YISHUN CLOSE, SINGAPORE 769341

LISTING ID: TENURE: TITLE: SIZE BUILT-UP: SIZE LAND: NO. OF FLOORS: FLOOR/LEVEL: BED ROOMS: BATH ROOMS: MAIDS ROOMS: PARKING SPACES: LAYOUT TYPE: FACING: VIEWING: SELLING PRICE: COMPLETION YEAR: CONDITION:

FURNISHING:

LISTING DATE:

SGLD32596049 LEASEHOLD 99 N/A 958SQFT (89SQM) 5.316AC (2.151HA) 14 8 - MIDDLE FLOOR 3 2 N/A N/A REGULAR N/A OTHER CALL FOR PRICEI 2027

2027 ORIGINAL CONDITION PARTIALLY FURNISHED MAR 23, 2023

#### **NORTH GAIA**

Executive Condo for Sale: Partially furnished, 3 bedroom, 2 bathroom. Completion in 2027, this unit is in original condition. Tenure: Leasehold 99 Located in Singapore's district D27 near Sembawang, Yishun in the area Far North (North region).