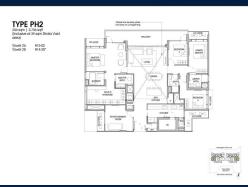

#### **RESIDENTIAL - CONDOMINIUM**

26 TANAH MERAH KECHIL LINK, BEDOK, UPPER EAST COAST, SINGAPORE 468457

■ LISTING ID: SGLD33630177 ■ TENURE: LEASEHOLD 99

■ TITLE: N/A

■ **SIZE BUILT-UP**: 2,756SQFT (256SQM) ■ **SIZE LAND**: 2.194AC (0.888HA)

■ **NO. OF FLOORS**: 15

■ FLOOR/LEVEL: 14 - PENTHOUSE

■ BED ROOMS: 4+1
■ BATH ROOMS: 6
■ MAIDS ROOMS: N/A
■ PARKING SPACES: N/A

**■ LAYOUT TYPE**: REGULAR

■ FACING: N/A
■ VIEWING: OTHER

■ SELLING PRICE: CALL FOR PRICE

■ COMPLETION YEAR: 2027

■ CONDITION: ORIGINAL CONDITION
■ FURNISHING: PARTIALLY FURNISHED

■ LISTING DATE: OCT 10, 2023