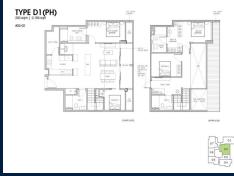

# RESIDENTIAL - CONDOMINIUM 2,185SQFT (203SQM) / CALL FOR PRICE!

4 - Bedroom (Premium) Penthouse

■ NO. OF FLOORS:

■ FLOOR/LEVEL: 5 - PENTHOUSE

■ BED ROOMS: 4+3
■ BATH ROOMS: 4
■ MAIDS ROOMS: N/A
■ PARKING SPACES: N/A

**■ LAYOUT TYPE**: REGULAR

■ FACING: N/A
■ VIEWING: OTHER

■ SELLING PRICE: CALL FOR PRICE