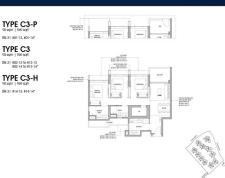

### **RESIDENTIAL - EXECUTIVE CONDO**

31 YISHUN CLOSE, SINGAPORE 769341

■ LISTING ID: SGLD34534194 ■ TENURE: LEASEHOLD 99

■ TITLE: N/A

■ **SIZE BUILT-UP**: 969SQFT (90SQM)
■ **SIZE LAND**: 5.316AC (2.151HA)

■ NO. OF FLOORS: 14

■ FLOOR/LEVEL: 13 - HIGH FLOOR

■ BED ROOMS: 3
■ BATH ROOMS: 2
■ MAIDS ROOMS: N/A
■ PARKING SPACES: N/A
■ LAYOUT TYPE: CORNER

■ FACING: N/A
■ VIEWING: OTHER

■ SELLING PRICE: CALL FOR PRICE