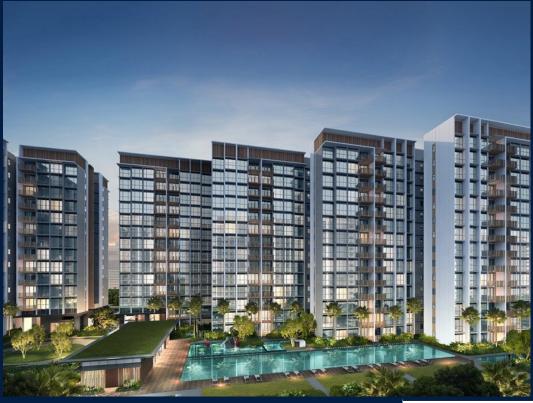

### **RESIDENTIAL - EXECUTIVE CONDO**

31 YISHUN CLOSE, SINGAPORE 769341

■ LISTING ID: SGLD34534194 ■ TENURE: LEASEHOLD 99

■ TITLE: N/A

■ **SIZE BUILT-UP**: 969SQFT (90SQM)
■ **SIZE LAND**: 5.316AC (2.151HA)

■ NO. OF FLOORS: 14

■ FLOOR/LEVEL: 13 - HIGH FLOOR

■ BED ROOMS: 3
■ BATH ROOMS: 2
■ MAIDS ROOMS: N/A
■ PARKING SPACES: N/A
■ LAYOUT TYPE: CORNER

■ FACING: N/A
■ VIEWING: OTHER

■ SELLING PRICE: CALL FOR PRICE

**■ COMPLETION YEAR:** 202

■ CONDITION: ORIGINAL CONDITION
■ FURNISHING: PARTIALLY FURNISHED

■ LISTING DATE: MAR 23, 2023

#### **NORTH GAIA**

Executive Condo for Sale: Partially furnished, 3 bedroom, 2 bathroom. Completion in 2027, this corner unit is in original condition. Tenure: Leasehold 99 Located in Singapore's district D27 near Sembawang, Yishun in the area Far North (North region).

#### **EXTERIOR FACILITIES**

24 Hours Security

Clubhouse

Covered Car Park

Function Room

VISIT THIS PROPERTY AT: https://www.chankevin.co/property/SGLD34534194

L3008899K R040465B