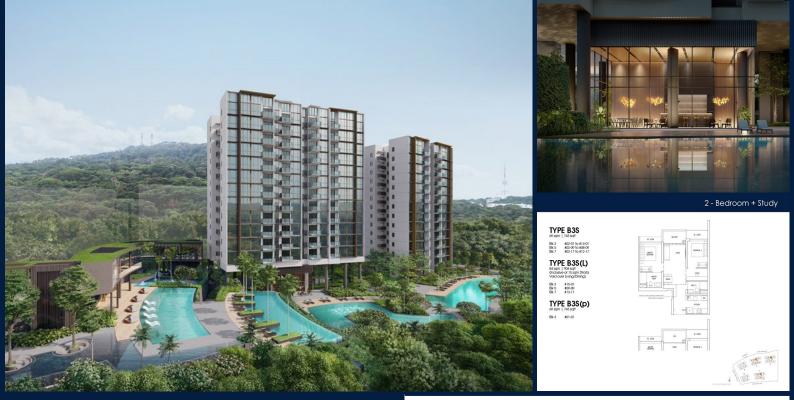

#### THE BOTANY AT DAIRY FARM

Condominium for Sale: Partially furnished, 2 bedroom, 2 bathroom. Completion in 2027, this unit is in original condition. Tenure: Leasehold 99 Located in Singapore's district D23 near Bukit Batok, Bukit Panjang, Choa Chu Kang in the area North West (West region).

SELLING PRICE:

CONDITION:

FURNISHING:

LISTING DATE:

COMPLETION YEAR:

SGLD38604303 LEASEHOLD 99 N/A 743SQFT (69SQM) 3.870AC (1.566HA) 15 1 - LOW FLOOR 2+1 2 N/A N/A REGULAR N/A OTHER CALL FOR PRICE!

#### 2027 ORIGINAL CONDITION PARTIALLY FURNISHED MAR 24, 2023