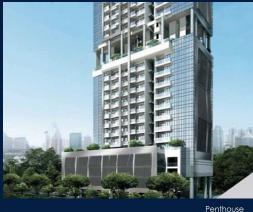

### **RESIDENTIAL - CONDOMINIUM**

26, NEWTON ROAD, NEWTON, NOVENA, SINGAPORE 307957

■ LISTING ID: SGLD39071108
■ TENURE: FREEHOLD
■ TITLE: N/A

■ **SIZE BUILT-UP**: 1,539SQFT (143SQM)
■ **SIZE LAND**: 37,577SQFT (3,491SQM)

**■ NO. OF FLOORS**: 26

■ FLOOR/LEVEL: 25 - PENTHOUSE

■ BED ROOMS: 2+1
■ BATH ROOMS: 2
■ MAIDS ROOMS: N/A
■ PARKING SPACES: N/A
■ LAYOUT TYPE: END LOT
■ FACING: WEST

■ SELLING PRICE: CALL FOR PRICE

**■ COMPLETION YEAR:** 2010