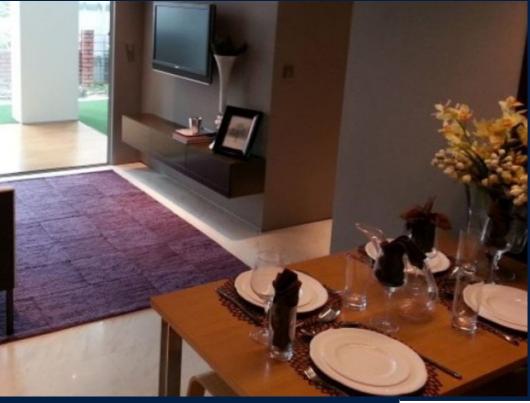

#### **26 NEWTON**

Spacious 1,539sqft (143sqm), partially furnished, 2 bedroom, 2 bathroom Condominium for Sale. Completed in 2016, this penthouse end lot unit is in original condition. Others: Freehold, facing west, 1 other room(s) This property is currently vacant and ready to move in. Located in Singapore's district D11 near Newton, Novena in the area Newton (Central region).

#### **INTERIOR FACILITIES**

Air-Conditioning

Balcony

Internet Connection

Jacuzzi

Private Garden

### OTHER INTERIOR FEATURES

Cooker Hob/Hood

Dishwasher

Dryer

Fridge