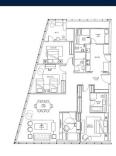

# **RESIDENTIAL - CONDOMINIUM** 2,088SQFT (194SQM) / CALL FOR PRICE!

3 - Bedroom

TYPE C5a

## **RESIDENTIAL - CONDOMINIUM**

REFLECTIONS AT KEPPEL BAY, 1, KEPPEL BAY VIEW, HARBOURFRONT, TELOK BLANGAH,

**LISTING ID:** SGLD40008485 TENURE: **LEASEHOLD 99** 

■ TITLE: N/A

■ SIZE BUILT-UP: 2,088SQFT (194SQM) SIZE LAND: 20.757AC (8.400HA)

■ NO. OF FLOORS: N/A

FLOOR/LEVEL: N/A - HIGH FLOOR

**BED ROOMS:** 3+1 **BATH ROOMS:** 3 **MAIDS ROOMS:** N/A ■ PARKING SPACES: N/A **CORNER** LAYOUT TYPE:

**■ FACING:** N/A **VIEWING:** OTHER

**■ SELLING PRICE:** 