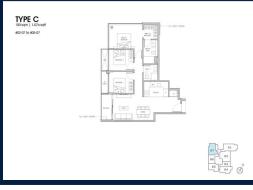

# **RESIDENTIAL - CONDOMINIUM**

99, STILL ROAD, EAST COAST, MARINE PARADE,

**SINGAPORE 423989** 

■ LISTING ID: SGLD40094068 ■ TENURE: FREEHOLD

■ TITLE: N/A

■ **SIZE BUILT-UP**: 1,076SQFT (100SQM)
■ **SIZE LAND**: 23,541SQFT (2,187SQM)

■ NO. OF FLOORS:

■ FLOOR/LEVEL: 2 - LOW FLOOR

■ BED ROOMS: 3
■ BATH ROOMS: 2
■ MAIDS ROOMS: N/A
■ PARKING SPACES: N/A
■ LAYOUT TYPE: CORNER

■ FACING: N/A
■ VIEWING: OTHER

■ SELLING PRICE: CALL FOR PRICE

**■ COMPLETION YEAR:** 2025