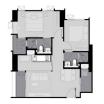

# **RESIDENTIAL - CONDOMINIUM** 646SQFT (60SQM) / CALL FOR PRICE!

2 - Bedroom

TYPE F

FURNISHING:

LISTING DATE:

SGLD41175307 FREEHOLD N/A 646SQFT (60SQM) 7.512AC (3.040HA) 44 N/A - MIDDLE FLOOR 2 2 N/A N/A OTHER N/A N/A 2021

**ORIGINAL CONDITION** PARTIALLY FURNISHED FEB 28, 2022