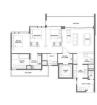

## RESIDENTIAL - CONDOMINIUM 1,356SQFT (126SQM) / CALL FOR PRICE!

3 - Bedroom Exclusive

TYPE C3 1,366 sqlt

#### **RESIDENTIAL - CONDOMINIUM**

36 LEEDON HEIGHTS, TANGLIN, HOLLAND,

**SINGAPORE 268817** 

■ LISTING ID: SGLD41282915 ■ TENURE: FREEHOLD

■ TITLE: N/A

■ **SIZE BUILT-UP**: 1,356SQFT (126SQM)
■ **SIZE LAND**: 7.271AC (2.942HA)

■ NO. OF FLOORS: 12

■ FLOOR/LEVEL: 10 - HIGH FLOOR

■ BED ROOMS: 3+1
■ BATH ROOMS: 2
■ MAIDS ROOMS: N/A
■ PARKING SPACES: N/A
■ LAYOUT TYPE: CORNER

■ FACING: N/A
■ VIEWING: OTHER

■ SELLING PRICE: CALL FOR PRICE