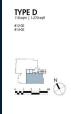

# RESIDENTIAL - CONDOMINIUM 1,270SQFT (118SQM) / CALL FOR PRICE!

LOWER STOREY

#### **RESIDENTIAL - CONDOMINIUM**

**EVELYN RD, 3, 3 EVELYN RD, NEWTON, NOVENA,** 

**SINGAPORE 309727** 

■ LISTING ID: SGLD41842067 ■ TENURE: FREEHOLD ■ TITLE: N/A

■ SIZE BUILT-UP: 1,270SQFT (118SQM)
■ SIZE LAND: 9,873SQFT (917SQM)

**■ NO. OF FLOORS:** 16

■ FLOOR/LEVEL: 14 - HIGH FLOOR

■ BED ROOMS: 3
■ BATH ROOMS: 2
■ MAIDS ROOMS: N/A
■ PARKING SPACES: N/A

■ LAYOUT TYPE: REGULAR

■ FACING: N/A
■ VIEWING: OTHER

■ SELLING PRICE: CALL FOR PRICE