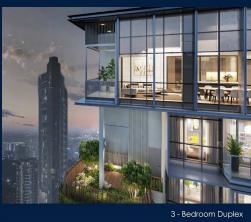

#### **RESIDENTIAL - CONDOMINIUM**

**EVELYN RD, 3, 3 EVELYN RD, NEWTON, NOVENA,** 

**SINGAPORE 309727** 

■ LISTING ID: SGLD41842067 ■ TENURE: FREEHOLD ■ TITLE: N/A

■ SIZE BUILT-UP: 1,270SQFT (118SQM)
■ SIZE LAND: 9,873SQFT (917SQM)

#### **ENCHANTÉ**

Condominium for Sale: Partially furnished, 3 bedroom, 2 bathroom. Completion in 2026, this high floor unit is in original condition. Tenure: Freehold Located in Singapore's district D11 near Newton, Novena in the area Newton (Central region).