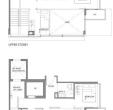

# RESIDENTIAL - CONDOMINIUM 1,270SQFT (118SQM) / CALL FOR PRICE!

LOWER STOREY

#### **RESIDENTIAL - CONDOMINIUM**

**EVELYN RD, 3, 3 EVELYN RD, NEWTON, NOVENA,** 

**SINGAPORE 309727** 

■ LISTING ID: SGLD41842067 ■ TENURE: FREEHOLD ■ TITLE: N/A

■ SIZE BUILT-UP: 1,270SQFT (118SQM)
■ SIZE LAND: 9,873SQFT (917SQM)

**■ NO. OF FLOORS:** 16

■ FLOOR/LEVEL: 14 - HIGH FLOOR

■ BED ROOMS: 3
■ BATH ROOMS: 2
■ MAIDS ROOMS: N/A
■ PARKING SPACES: N/A

■ LAYOUT TYPE: REGULAR

■ FACING: N/A
■ VIEWING: OTHER

■ SELLING PRICE: CALL FOR PRICE