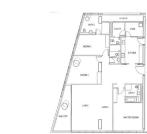

■ NO. OF FLOORS: N/A

FLOOR/LEVEL: N/A - HIGH FLOOR

**BED ROOMS:** 3+1 **BATH ROOMS:** 3 **MAIDS ROOMS:** N/A ■ PARKING SPACES: N/A

**REGULAR** LAYOUT TYPE:

**■ FACING:** N/A **VIEWING:** OTHER

**■ SELLING PRICE:** 

#### REFLECTIONS AT KEPPEL BAY

TYPE C5

Spacious 2,120sqft (197sqm), partially furnished, 3 bedroom, 3 bathroom Condominium for Sale. Completed in 2011, this high floor unit is in original condition. Others: Leasehold 99, 1 other room(s) This property is currently vacant and ready to move in. Located in Singapore's district D04 near Harbourfront, Telok Blangah in the area Keppel (Central region).