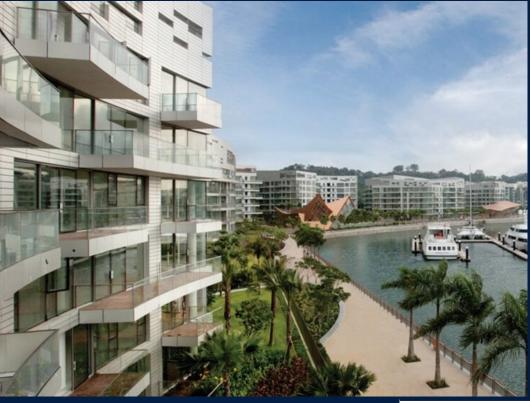

#### **RESIDENTIAL - CONDOMINIUM**

REFLECTIONS AT KEPPEL BAY, 1, KEPPEL BAY VIEW, HARBOURFRONT, TELOK BLANGAH,

**LISTING ID:** SGLD42169394 **TENURE: LEASEHOLD 99** 

■ TITLE: N/A

**SIZE BUILT-UP:** 2,120SQFT (197SQM) SIZE LAND: 20.757AC (8.400HA)

#### REFLECTIONS AT KEPPEL BAY

TYPE C5

Spacious 2,120sqft (197sqm), partially furnished, 3 bedroom, 3 bathroom Condominium for Sale. Completed in 2011, this high floor unit is in original condition. Others: Leasehold 99, 1 other room(s) This property is currently vacant and ready to move in. Located in Singapore's district D04 near Harbourfront, Telok Blangah in the area Keppel (Central region).