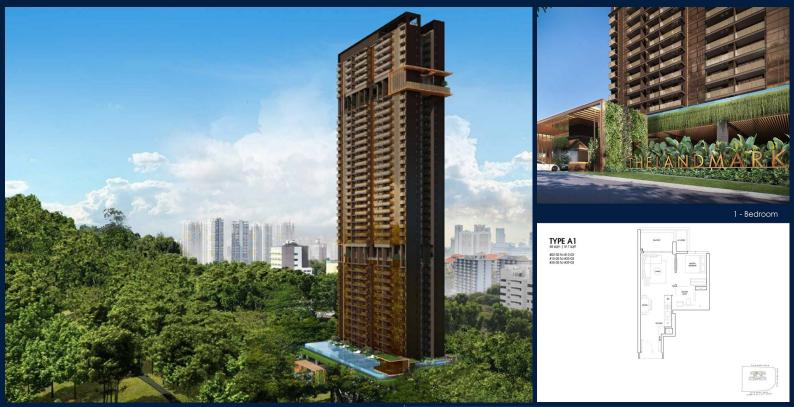

#### **RESIDENTIAL - APARTMENT**

173 CHIN SWEE ROAD, ALEXANDRA, **COMMONWEALTH, SINGAPORE 169878** 

LISTING ID: TENURE: TITLE: SIZE BUILT-UP: SIZE LAND: NO. OF FLOORS: FLOOR/LEVEL: BED ROOMS: BATH ROOMS: MAIDS ROOMS: PARKING SPACES: LAYOUT TYPE: FACING: VIEWING: SELLING PRICE: COMPLETION YEAR:

CONDITION:

FURNISHING:

LISTING DATE:

L3008899K R040465B

SGLD44400384 **LEASEHOLD 99** N/A 517SQFT (48SQM) 1.656AC (0.670HA) 39 39 - HIGH FLOOR 1 1 N/A N/A REGULAR N/A OTHER 2025

ORIGINAL CONDITION PARTIALLY FURNISHED AUG 29, 2023

#### THE LANDMARK

Apartment for Sale: Partially furnished, 1 bedroom, 1 bathroom. Completed in 2025, this unit is in original condition. Tenure: Leasehold 99 Located in Singapore's district D03 near Alexandra, Commonwealth in the area Central South (Central region).