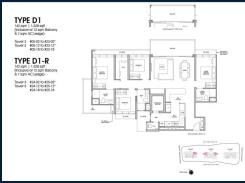

## **RESIDENTIAL - CONDOMINIUM**

LENTOR CENTRAL, MANDAI, UPPER THOMSON,

**SINGAPORE 789900** 

■ LISTING ID: SGLD44532341 ■ TENURE: LEASEHOLD 99

■ TITLE: N/A

■ **SIZE BUILT-UP**: 1,528SQFT (142SQM)
■ **SIZE LAND**: 4.270AC (1.728HA)

■ NO. OF FLOORS: 25

■ FLOOR/LEVEL: 5 - LOW FLOOR

■ BED ROOMS: 4+1
■ BATH ROOMS: 4
■ MAIDS ROOMS: N/A
■ PARKING SPACES: N/A
■ LAYOUT TYPE: END LOT

■ FACING: N/A
■ VIEWING: OTHER
■ SELLING PRICE: CALL FO

SELLING PRICE: CALL FOR PRICE