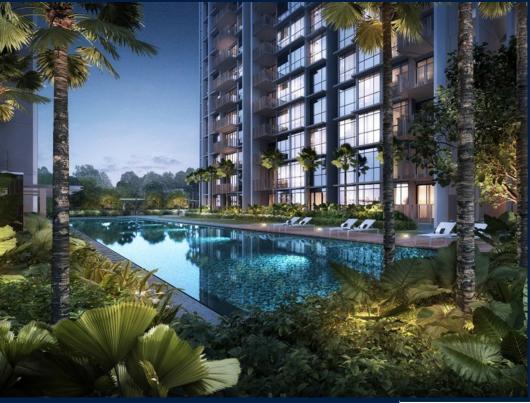

#### **NORTH GAIA**

Executive Condo for Sale: Partially furnished, 5 bedroom, 4 bathroom. Completion in 2027, this corner unit is in original condition. Tenure: Leasehold 99 Located in Singapore's district D27 near Sembawang, Yishun in the area Far North (North region).

#### **EXTERIOR FACILITIES**

24 Hours Security

• Clubhouse

Covered Car Park

Function Room

VISIT THIS PROPERTY AT: https://www.chankevin.co/property/SGLD48957418

L3008899K R040465B