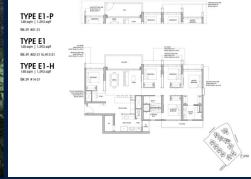

## **RESIDENTIAL - EXECUTIVE CONDO**

39 YISHUN CLOSE, SINGAPORE 769341

■ LISTING ID: SGLD48957418 ■ TENURE: LEASEHOLD 99

■ TITLE: N/A

■ SIZE BUILT-UP: 1,593SQFT (148SQM)
■ SIZE LAND: 5.316AC (2.151HA)

■ NO. OF FLOORS: 14

■ FLOOR/LEVEL: 1 - LOW FLOOR

■ BED ROOMS: 5+1
■ BATH ROOMS: 4
■ MAIDS ROOMS: N/A
■ PARKING SPACES: N/A
■ LAYOUT TYPE: CORNER

■ FACING: N/A
■ VIEWING: OTHER

■ SELLING PRICE: CALL FOR PRICE

**■ COMPLETION YEAR:** 202