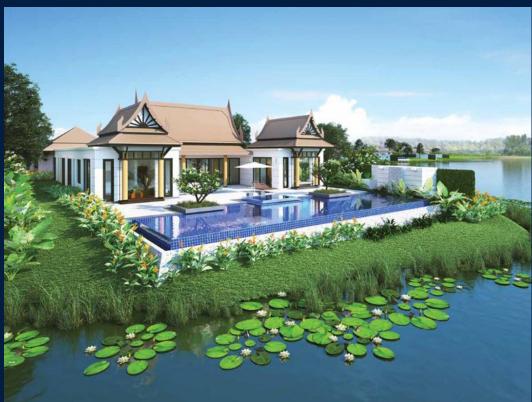

## **RESIDENTIAL - LANDED HOUSE**

278V+H49, TAMBON, CHOENG THALE, THALANG DISTRICT, 83110, PHUKET, PHUKET, THAILAND

■ LISTING ID: SGLD49010833 ■ TENURE: FREEHOLD

■ TITLE: N/A

■ **SIZE BUILT-UP**: 5,533SQFT (514SQM)
■ **SIZE LAND**: 14,208SQFT (1,320SQM)

■ NO. OF FLOORS:

■ FLOOR/LEVEL: N/A - N/A
■ BED ROOMS: 3+1
■ BATH ROOMS: 4
■ MAIDS ROOMS: 1
■ PARKING SPACES: 2

■ LAYOUT TYPE: REGULAR

■ FACING: N/A

■ **VIEWING**: SEA VIEW

■ SELLING PRICE: CALL FOR PRICE

■ COMPLETION YEAR: 2026

## **BANYAN TREE GRAND RESIDENCES**

Private Villa for Sale: Partially furnished, 3 bedroom, 4 bathroom. Completion in 2026, this unit is in original condition. Tenure: Freehold