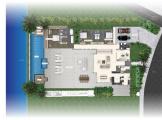

## **RESIDENTIAL - LANDED HOUSE**

278V+H49, TAMBON, CHOENG THALE, THALANG DISTRICT, 83110, PHUKET, PHUKET, THAILAND

■ LISTING ID: SGLD49010833 ■ TENURE: FREEHOLD

■ TITLE: N/A

■ **SIZE BUILT-UP**: 5,533SQFT (514SQM)
■ **SIZE LAND**: 14,208SQFT (1,320SQM)

■ NO. OF FLOORS:

■ FLOOR/LEVEL: N/A - N/A
■ BED ROOMS: 3+1
■ BATH ROOMS: 4
■ MAIDS ROOMS: 1
■ PARKING SPACES: 2

■ LAYOUT TYPE: REGULAR

■ FACING: N/A

■ **VIEWING**: SEA VIEW

■ SELLING PRICE: CALL FOR PRICE

■ COMPLETION YEAR: 2026