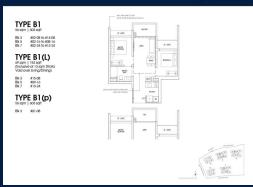

■ NO. OF FLOORS: 15

FLOOR/LEVEL: 15 - HIGH FLOOR

**BED ROOMS:** 2 **BATH ROOMS: MAIDS ROOMS:** N/A ■ PARKING SPACES: N/A

**REGULAR LAYOUT TYPE:** 

**■ FACING:** N/A **VIEWING:** OTHER

**■ SELLING PRICE:** 