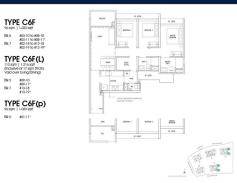

# **RESIDENTIAL - CONDOMINIUM** 1,033SQFT (96SQM) / CALL FOR PRICE!

3 - Bedroom Flexi

### **RESIDENTIAL - CONDOMINIUM**

5 DAIRY FARM WALK, BUKIT BATOK, BUKIT PANJANG, CHOA CHU KANG, SINGAPORE 679625

**LISTING ID:** SGLD51676446 TENURE: **LEASEHOLD 99** 

■ TITLE:

SIZE BUILT-UP: 1,033SQFT (96SQM) SIZE LAND: 3.870AC (1.566HA)

■ NO. OF FLOORS:

FLOOR/LEVEL: 3 - LOW FLOOR

**BED ROOMS:** 3+1 **BATH ROOMS:** 3 **MAIDS ROOMS:** N/A ■ PARKING SPACES: N/A **END LOT** LAYOUT TYPE:

**■ FACING:** N/A **VIEWING:** OTHER

**■ SELLING PRICE:** 