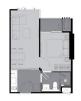

## RESIDENTIAL - CONDOMINIUM 377SQFT (35SQM) / CALL FOR PRICE!

1 - Bedroom

TYPE A1

■ NO. OF FLOORS: 32

■ FLOOR/LEVEL: N/A - N/A ■ BED ROOMS: 1

■ BATH ROOMS: 1
■ MAIDS ROOMS: N/A
■ PARKING SPACES: N/A
■ LAYOUT TYPE: OTHER

■ LAYOUT TYPE: OTH ■ FACING: N/A ■ VIEWING: N/A

■ SELLING PRICE: CALL FOR PRICE