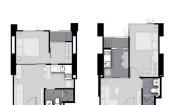

CONDITION:

FURNISHING:

LISTING DATE:

SGLD57295675 FREEHOLD N/A 344SQFT (32SQM) 3.212AC (1.300HA) 40 N/A - N/A 1 1 N/A N/A OTHER N/A OTHER

2022 ORIGINAL CONDITION PARTIALLY FURNISHED MAY 12, 2021