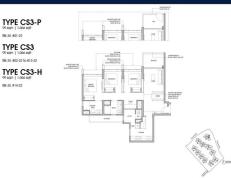

■ NO. OF FLOORS: 14

■ FLOOR/LEVEL: 3 - LOW FLOOR

■ BED ROOMS: 3+1
■ BATH ROOMS: 2
■ MAIDS ROOMS: N/A
■ PARKING SPACES: N/A

**■ LAYOUT TYPE**: REGULAR

■ FACING: N/A
■ VIEWING: OTHER

■ SELLING PRICE: CALL FOR PRICE