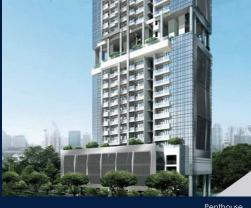

#### **RESIDENTIAL - CONDOMINIUM**

26, NEWTON ROAD, NEWTON, NOVENA, SINGAPORE 307957

**LISTING ID:** SGLD60341319 **TENURE:** FREEHOLD ■ TITLE: N/A

**SIZE BUILT-UP:** 1,539SQFT (143SQM) SIZE LAND: 37,577SQFT (3,491SQM)

■ NO. OF FLOORS:

FLOOR/LEVEL: 25 - PENTHOUSE

**BED ROOMS:** 2+1 **BATH ROOMS:** 2 **MAIDS ROOMS:** N/A ■ PARKING SPACES: N/A **CORNER LAYOUT TYPE:** 

**NORTH ■ FACING: VIEWING: OTHER** 

**■ SELLING PRICE:** 

#### **26 NEWTON**

Spacious 1,539sqft (143sqm), partially furnished, 2 bedroom, 2 bathroom Condominium for Sale. Completed in 2016, this penthouse corner unit is in original condition. Others: Freehold, facing north, 1 other room(s) This property is currently vacant and ready to move in. Located in Singapore's district D11 near Newton, Novena in the area Newton (Central region).