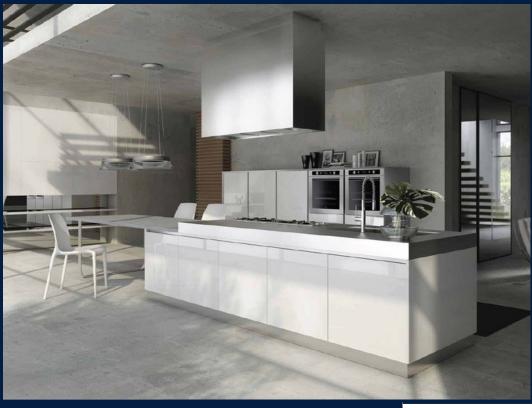

#### **26 NEWTON**

Spacious 1,539sqft (143sqm), partially furnished, 2 bedroom, 2 bathroom Condominium for Sale. Completed in 2016, this penthouse corner unit is in original condition. Others: Freehold, facing north, 1 other room(s) This property is currently vacant and ready to move in. Located in Singapore's district D11 near Newton, Novena in the area Newton (Central region).

#### **INTERIOR FACILITIES**

Air-Conditioning

Balcony

Internet Connection

Jacuzzi

Private Garden

#### OTHER INTERIOR FEATURES

Cooker Hob/Hood

Dishwasher

Dryer

Fridge