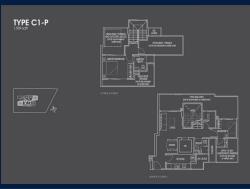

#### **RESIDENTIAL - CONDOMINIUM**

26, NEWTON ROAD, NEWTON, NOVENA, SINGAPORE 307957

**LISTING ID:** SGLD60341319 **TENURE:** FREEHOLD ■ TITLE: N/A

**SIZE BUILT-UP:** 1,539SQFT (143SQM) SIZE LAND: 37,577SQFT (3,491SQM)

■ NO. OF FLOORS:

FLOOR/LEVEL: 25 - PENTHOUSE

**BED ROOMS:** 2+1 **BATH ROOMS:** 2 **MAIDS ROOMS:** N/A ■ PARKING SPACES: N/A **CORNER LAYOUT TYPE:** 

**NORTH ■ FACING: VIEWING: OTHER** 

**■ SELLING PRICE:** 

#### **26 NEWTON**

Spacious 1,539sqft (143sqm), partially furnished, 2 bedroom, 2 bathroom Condominium for Sale. Completed in 2016, this penthouse corner unit is in original condition. Others: Freehold, facing north, 1 other room(s) This property is currently vacant and ready to move in. Located in Singapore's district D11 near Newton, Novena in the area Newton (Central region).