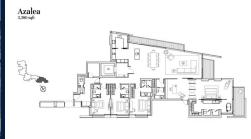

#### **RESIDENTIAL - CONDOMINIUM**

11, STAMFORD ROAD, CITY HALL, CLARKE QUAY,

SINGAPORE 178884

■ LISTING ID: SGLD60968881 ■ TENURE: LEASEHOLD 99

■ TITLE: N/A

■ **SIZE BUILT-UP**: 3,380SQFT (314SQM) ■ **SIZE LAND**: 4.081AC (1.651HA)

■ NO. OF FLOORS:

■ FLOOR/LEVEL: N/A - N/A

■ BED ROOMS: 3
■ BATH ROOMS: 3
■ MAIDS ROOMS: N/A
■ PARKING SPACES: N/A
■ LAYOUT TYPE: OTHER

■ FACING: N/A

■ VIEWING: N/A
■ SELLING PRICE: CALL FOR PR

**■ COMPLETION YEAR:** 2015

#### **EDEN RESIDENCES CAPITOL**

Spacious 3,380sqft (314sqm), partially furnished, 3 bedroom, 3 bathroom Condominium for Sale. Completed in 2015, this unit is in original condition. Others: Leasehold 99 This property is currently vacant and ready to move in. Located in Singapore's district D06 near City Hall, Clarke Quay in the area City Hall (Central region).