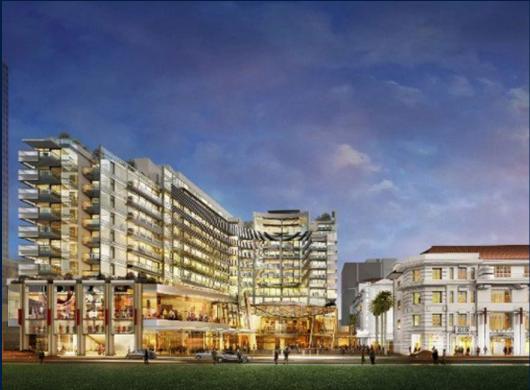

#### **RESIDENTIAL - CONDOMINIUM**

11, STAMFORD ROAD, CITY HALL, CLARKE QUAY,

SINGAPORE 178884

■ LISTING ID: SGLD60968881 ■ TENURE: LEASEHOLD 99

■ TITLE: N/A

■ **SIZE BUILT-UP**: 3,380SQFT (314SQM) ■ **SIZE LAND**: 4.081AC (1.651HA)

#### **EDEN RESIDENCES CAPITOL**

Spacious 3,380sqft (314sqm), partially furnished, 3 bedroom, 3 bathroom Condominium for Sale. Completed in 2015, this unit is in original condition. Others: Leasehold 99 This property is currently vacant and ready to move in. Located in Singapore's district D06 near City Hall, Clarke Quay in the area City Hall (Central region).