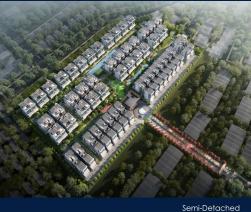

# **RESIDENTIAL - LANDED HOUSE**

BELGRAVIA DRIVE, SELETAR, YIO CHU KANG,

**SINGAPORE 807673** 

**LISTING ID:** SGLD61976197 **TENURE: FREEHOLD** TITLE: N/A

SIZE BUILT-UP: 3,929SQFT (365SQM) SIZE LAND: 6.669AC (2.699HA)

#### **BELGRAVIA ACE**

Landed House for Sale: Partially furnished, 5 bedroom, 4 bathroom. Completion in 2028, this unit is in original condition. Tenure: Freehold. Located in Singapore's district D28 near Seletar, Yio Chu Kang in the area North East (North East region).