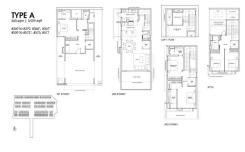

# **RESIDENTIAL - LANDED HOUSE**

BELGRAVIA DRIVE, SELETAR, YIO CHU KANG,

**SINGAPORE 807673** 

**LISTING ID:** SGLD61976197 **TENURE: FREEHOLD** TITLE: N/A

SIZE BUILT-UP: 3,929SQFT (365SQM) SIZE LAND: 6.669AC (2.699HA)

■ NO. OF FLOORS:

FLOOR/LEVEL: N/A - N/A **BED ROOMS:** 5+2 **BATH ROOMS:** N/A **MAIDS ROOMS:** ■ PARKING SPACES: **OTHER** 

**LAYOUT TYPE: ■ FACING:** N/A **VIEWING:** OTHER

**■ SELLING PRICE:** 

**■ COMPLETION YEAR:** 

#### **BELGRAVIA ACE**

Landed House for Sale: Partially furnished, 5 bedroom, 4 bathroom. Completion in 2028, this unit is in original condition. Tenure: Freehold. Located in Singapore's district D28 near Seletar, Yio Chu Kang in the area North East (North East region).