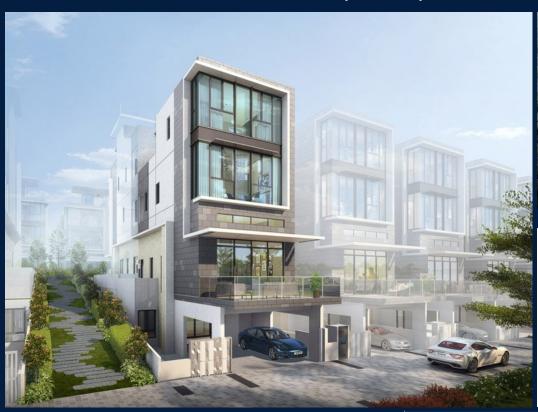

# **RESIDENTIAL - LANDED HOUSE**

BELGRAVIA DRIVE, SELETAR, YIO CHU KANG,

**SINGAPORE 807673** 

**LISTING ID:** SGLD61976197 **TENURE: FREEHOLD** TITLE: N/A

SIZE BUILT-UP: 3,929SQFT (365SQM) SIZE LAND: 6.669AC (2.699HA)

#### **BELGRAVIA ACE**

Landed House for Sale: Partially furnished, 5 bedroom, 4 bathroom. Completion in 2028, this unit is in original condition. Tenure: Freehold. Located in Singapore's district D28 near Seletar, Yio Chu Kang in the area North East (North East region).