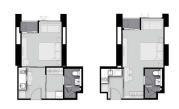

## RESIDENTIAL - CONDOMINIUM 301SQFT (28SQM) / CALL FOR PRICE!

TYPE A 301 sqft

CONDITION:

FURNISHING:

LISTING DATE:

SGLD62359720 FREEHOLD N/A 301SQFT (28SQM) 3.212AC (1.300HA) 40 N/A - N/A 1 1 N/A N/A OTHER N/A OTHER CALL FOR PRICE

2022 ORIGINAL CONDITION PARTIALLY FURNISHED MAY 12, 2021