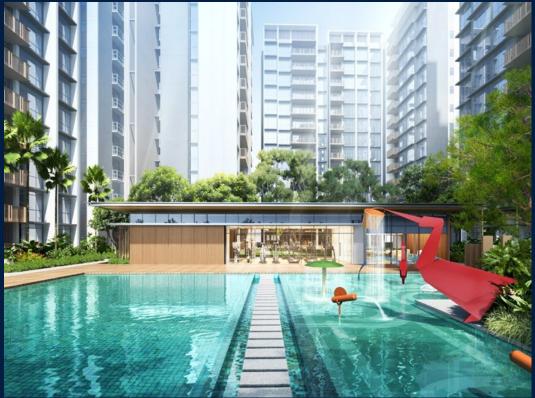

#### **NORTH GAIA**

Executive Condo for Sale: Partially furnished, 4 bedroom, 3 bathroom. Completion in 2027, this unit is in original condition. Tenure: Leasehold 99 Located in Singapore's district D27 near Sembawang, Yishun in the area Far North (North region).

#### **EXTERIOR FACILITIES**

24 Hours Security

• Clubhouse

Covered Car Park

Function Room

VISIT THIS PROPERTY AT: https://www.chankevin.co/property/SGLD62683980

L3008899K R040465B