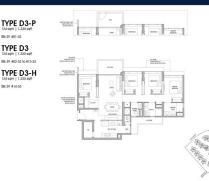

■ NO. OF FLOORS: 14

■ FLOOR/LEVEL: 10 - HIGH FLOOR

■ BED ROOMS: 4+1
■ BATH ROOMS: 3
■ MAIDS ROOMS: N/A
■ PARKING SPACES: N/A

**■ LAYOUT TYPE**: REGULAR

■ FACING: N/A
■ VIEWING: OTHER

■ SELLING PRICE: CALL FOR PRICE