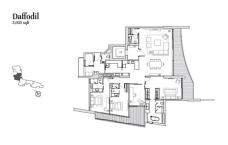

■ NO. OF FLOORS:

■ FLOOR/LEVEL: N/A - N/A
■ BED ROOMS: 3+1
■ BATH ROOMS: 3
■ MAIDS ROOMS: N/A
■ PARKING SPACES: N/A

**■ LAYOUT TYPE**: REGULAR

■ FACING: N/A
■ VIEWING: N/A

■ SELLING PRICE: CALL FOR PRICE

■ COMPLETION YEAR: 2015

### **EDEN RESIDENCES CAPITOL**

Spacious 3,035sqft (282sqm), partially furnished, 3 bedroom, 3 bathroom Condominium for Sale. Completed in 2015, this unit is in original condition. Others: Leasehold 99, 1 other room(s) This property is currently vacant and ready to move in. Located in Singapore's district D06 near City Hall, Clarke Quay in the area City Hall (Central region).