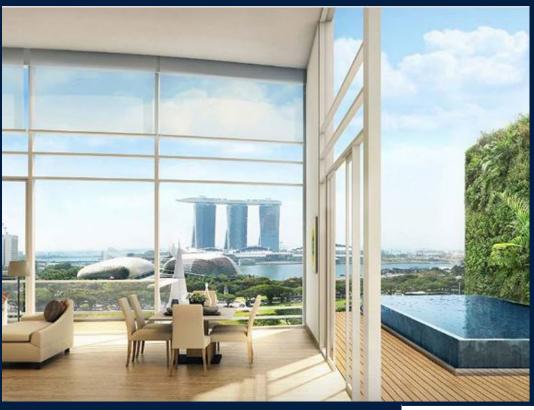

### **EDEN RESIDENCES CAPITOL**

Spacious 3,035sqft (282sqm), partially furnished, 3 bedroom, 3 bathroom Condominium for Sale. Completed in 2015, this unit is in original condition. Others: Leasehold 99, 1 other room(s) This property is currently vacant and ready to move in. Located in Singapore's district D06 near City Hall, Clarke Quay in the area City Hall (Central region).

### **EXTERIOR FACILITIES**

24 Hours Security

Covered Car Park

Landscaped Garden

Swimming Pool

VISIT THIS PROPERTY AT: https://www.chankevin.co/property/SGLD63154155

L3008899K R040465B